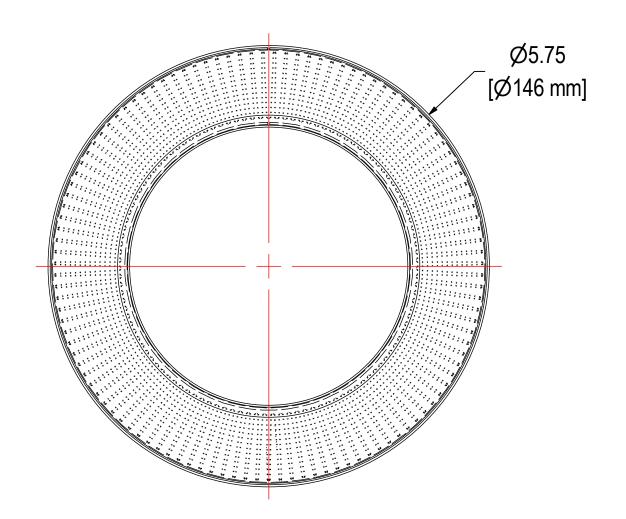

| ELEMENT SPECS |                     |                    |  |  |
|---------------|---------------------|--------------------|--|--|
| PART NUMBER   | 30                  |                    |  |  |
| MATERIAL      | Paper               |                    |  |  |
| FLOW RATE     | 195 CFM             | 331 m³/hr          |  |  |
| SURFACE AREA  | 6.2 ft <sup>2</sup> | 0.6 m <sup>2</sup> |  |  |
| I.D.          | SEE DRAWING         |                    |  |  |
| O.D.          | SEE DRAWING         |                    |  |  |
| HEIGHT        | SEE DRAWING         |                    |  |  |