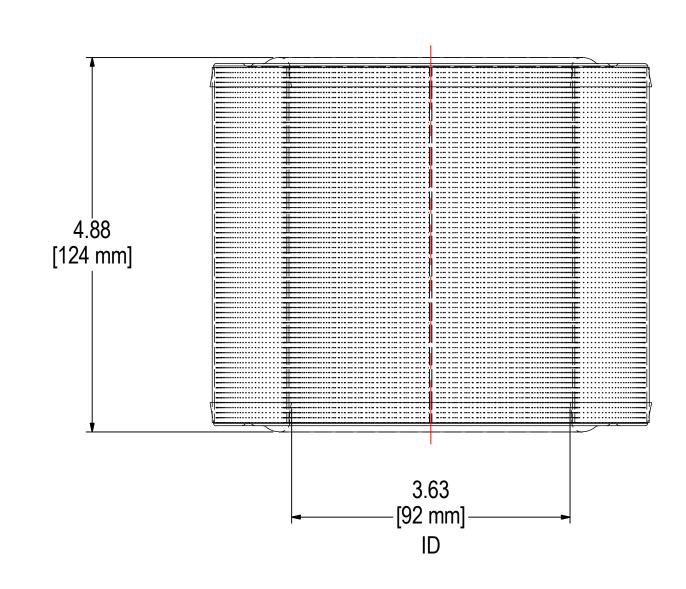

| ELEMENT SPECS |                     |                    |  |  |
|---------------|---------------------|--------------------|--|--|
| PART NUMBER   | 30                  |                    |  |  |
| MATERIAL      | Paper               |                    |  |  |
| FLOW RATE     | 195 CFM             | 331 m³/hr          |  |  |
| SURFACE AREA  | 6.2 ft <sup>2</sup> | 0.6 m <sup>2</sup> |  |  |
| I.D.          | SEE DRAWING         |                    |  |  |
| O.D.          | SEE DRAWING         |                    |  |  |
| HEIGHT        | SEE DRAWING         |                    |  |  |